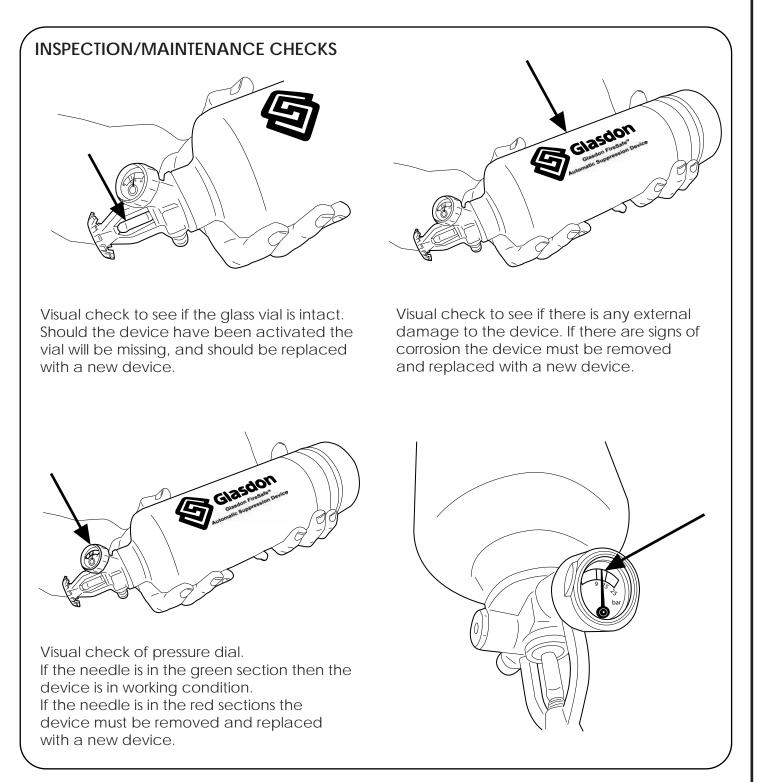

Glasdon FireSafe<sup>™</sup> is an effective low cost auxiliary device designed to quickly extinguish fire at source but is not intended to replace primary fire prevention measures. A regular inspection and maintenance programme will ensure the device is kept in good working order. In the event that the device has been discharged it must be replaced.