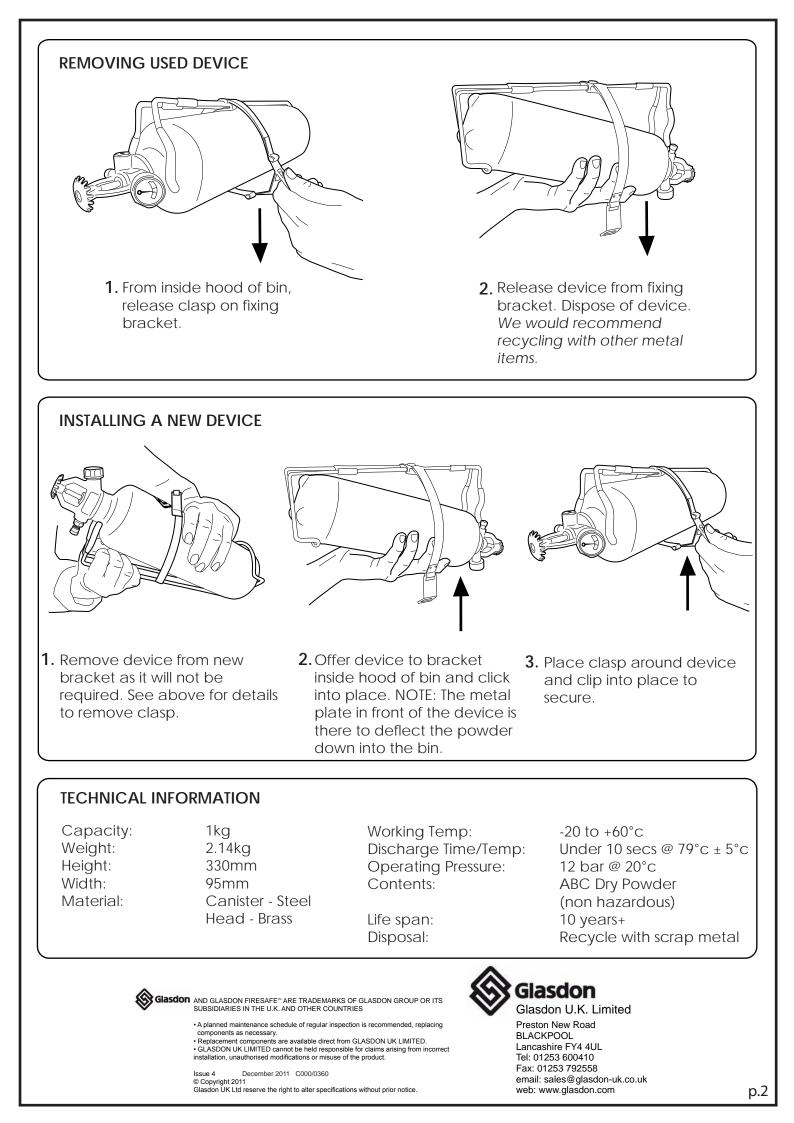

Glasdon FireSafe<sup>™</sup> is an effective low cost auxiliary device designed to quickly extinguish fire at source but is not intended to replace primary fire prevention measures. A regular inspection and maintenance programme will ensure the device is kept in good working order. In the event that the device has been discharged it must be replaced.